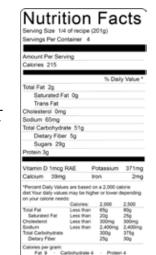

## NOTE: Dried plums and prunes are the same thing.

Source: https://www.choosemyplate.gov/recipes/supplemen-

tal-nutrition-assistance-program-snap/rise-and-shine-cobbler

| Nutri                                                                                                                   | tion                                                                                   | Fa                                      | cts                                    |
|-------------------------------------------------------------------------------------------------------------------------|----------------------------------------------------------------------------------------|-----------------------------------------|----------------------------------------|
| Serving Size 1                                                                                                          | M of moles                                                                             | (2014)                                  |                                        |
| Servings Per C                                                                                                          |                                                                                        | 100.00                                  |                                        |
| servings Per C                                                                                                          | ontainer +                                                                             |                                         |                                        |
|                                                                                                                         |                                                                                        |                                         |                                        |
| Amount Per Se                                                                                                           | rving                                                                                  |                                         |                                        |
| Calories 215                                                                                                            |                                                                                        |                                         |                                        |
|                                                                                                                         |                                                                                        |                                         |                                        |
|                                                                                                                         |                                                                                        | % Dai                                   | ly Value                               |
| Total Fat 2g                                                                                                            |                                                                                        |                                         |                                        |
| Saturated I                                                                                                             | Fat 0g                                                                                 |                                         |                                        |
| Trans Fat                                                                                                               |                                                                                        |                                         |                                        |
| Cholesterol On                                                                                                          | na.                                                                                    |                                         |                                        |
| Sodium 65mg                                                                                                             | *                                                                                      |                                         |                                        |
| Total Carbohyd                                                                                                          | osta fita                                                                              |                                         |                                        |
| Dietary Fib                                                                                                             |                                                                                        |                                         |                                        |
|                                                                                                                         |                                                                                        |                                         |                                        |
| Sugars 29                                                                                                               | 9                                                                                      |                                         |                                        |
| Protein 3g                                                                                                              |                                                                                        |                                         |                                        |
|                                                                                                                         |                                                                                        |                                         |                                        |
| Vitamin D 1mog                                                                                                          | RAE                                                                                    | Potassium                               | 371m                                   |
| Calcium 39m                                                                                                             | 9                                                                                      | liron                                   | 2m                                     |
| "Percent Daily Val<br>det Your daily valu<br>on your calorie ner<br>Total Fat<br>Saturated Fat<br>Cholesterol<br>Sodium | Les may be hi<br>eds:<br>Calories:<br>Less that<br>Less that<br>Less that<br>Less that | 2.000<br>65g<br>20g<br>300mg<br>2.400mg | 2,500<br>80p<br>25p<br>300mp<br>2,400m |
| Total Carbohydrate<br>Dietary Fiber                                                                                     | •                                                                                      | 300g<br>25g                             | 375g<br>30g                            |
|                                                                                                                         |                                                                                        |                                         |                                        |

ies per gran Carbohydrate 4 Protein 4

This institution is an equal opportunity provider.

of the U.S. Department of Agriculture

This institution is an equal opportunity provider.